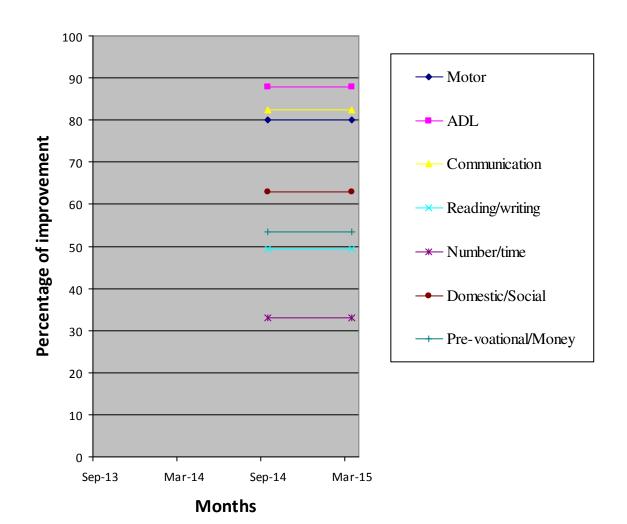

| Class (*)                                 | Secondary                                                                                                                                                                                                             |             |                             |   |                         |  |  |
|-------------------------------------------|-----------------------------------------------------------------------------------------------------------------------------------------------------------------------------------------------------------------------|-------------|-----------------------------|---|-------------------------|--|--|
| Report period                             | Sep 2014 to Mar 2015                                                                                                                                                                                                  |             |                             |   |                         |  |  |
| Severity of<br>Intellectual<br>Disability | Moderate Intellectual disability                                                                                                                                                                                      |             |                             |   |                         |  |  |
| Assessment                                |                                                                                                                                                                                                                       | Sep 2014(%) | Mar 2015<br>(%)             |   |                         |  |  |
|                                           | 1.Motor Skills                                                                                                                                                                                                        | 80          | 80                          |   |                         |  |  |
|                                           | 2.Activities of daily Living                                                                                                                                                                                          | 88          | 88                          |   |                         |  |  |
|                                           | 3.Communication                                                                                                                                                                                                       | 82.5        | 82.5                        |   |                         |  |  |
|                                           | 4.Reading /<br>Writing                                                                                                                                                                                                | 49.5        | 49.5                        |   |                         |  |  |
|                                           | 5.Number /<br>Time                                                                                                                                                                                                    | 33          | 33                          |   |                         |  |  |
|                                           | 6.Domestic /<br>Social                                                                                                                                                                                                | 63          | 63                          |   |                         |  |  |
|                                           | 7.PreVocational /<br>Money                                                                                                                                                                                            | 53.5        | 53.5                        |   |                         |  |  |
| Extra Curricular<br>Activities            | Nature of<br>Program                                                                                                                                                                                                  |             | No. of Program participated |   | Prize /Recognitions won |  |  |
|                                           | Cultural                                                                                                                                                                                                              | -           |                             |   |                         |  |  |
|                                           | Sports                                                                                                                                                                                                                | -           |                             | - |                         |  |  |
|                                           | Drawing -                                                                                                                                                                                                             |             |                             |   | -                       |  |  |
| Progress Report                           | Since joining, he has improved 64.21% based on BASIC-MR Scale provided by NIMH.                                                                                                                                       |             |                             |   |                         |  |  |
| Comments                                  | At present we are teaching to  • Match five three letter words.  • Discriminate between less and more.  • Tell correctly if it is morning or evening.  • Fold own clothing.  • Share foods/ toys with other children. |             |                             |   |                         |  |  |